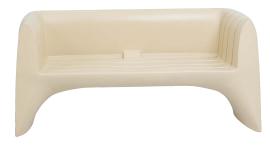

#### Royal double sofa

The sofa is part of the Royal sofa set Collection, a family composed of small table, sofa and chair. With its minimal design the sofa has a large seating which can easily accommodate two people, and if you sit closer it's good enough even for three. Royal double sofa collection is perfect for decorating gazebos, porticos, beaches, winter and summer terraces; it can customize with character and elegance even indoor spaces such as reception, clubs, discos, reception and entrance.

# Description

Made of %100 polyethylene materials Environmentally friendly the product is suitable for indoor and outdoor use Available in different finishes

Weight: 23 Kg

www.rotolex.com

Amman-Jordan
info@rotolex.com

## Finishes

**BASIC Ref. 21141** 

White

Brown

Red

Beige

Light Purple

Light Green