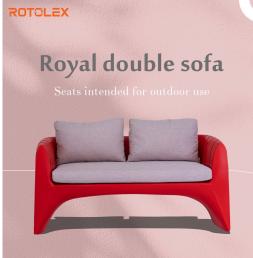

#### Royal double sofa

The sofa is part of the Royal sofa set Collection, a family composed of small table, sofa and chair. With its minimal design the sofa has a large seating which can easily accommodate two people, and if you sit closer it's good enough even for three. Royal double sofa collection is perfect for decorating gazebos, porticos, beaches, winter and summer terraces; it can customize with character and elegance even indoor spaces such as reception, clubs, discos, reception and entrance.

### **Ambients**

www.rotolex.com

Amman-Jordaninfo@rotolex.com