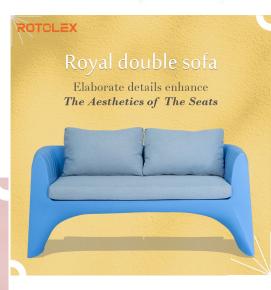

#### Royal double sofa

The sofa is part of the Royal sofa set Collection, a family composed of small table, sofa and chair. With its minimal design the sofa has a large seating which can easily accommodate two people, and if you sit closer it's good enough even for three. Royal double sofa collection is perfect for decorating gazebos, porticos, beaches, winter and summer terraces; it can customize with character and elegance even indoor spaces such as reception, clubs, discos, reception and entrance.

### **Ambients**

www.rotolex.com

Amman-Jordaninfo@rotolex.com