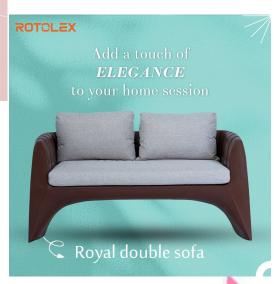

#### Royal double sofa

The sofa is part of the Royal sofa set Collection, a family composed of small table, sofa and chair. With its minimal design the sofa has a large seating which can easily accommodate two people, and if you sit closer it's good enough even for three. Royal double sofa collection is perfect for decorating gazebos, porticos, beaches, winter and summer terraces; it can customize with character and elegance even indoor spaces such as reception, clubs, discos, reception and entrance.

### **Ambients**

www.rotolex.com

Amman-Jordaninfo@rotolex.com