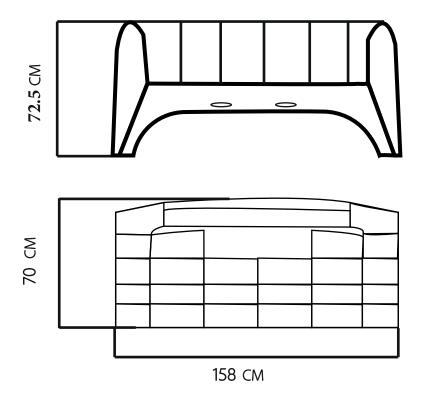

# Description

Made of %100 polyethylene materials Environmentally friendly the product is suitable for indoor and outdoor use Available in different finishes

Weight: 23 Kg

www.rotolex.com

Amman-Jordan
info@rotolex.com