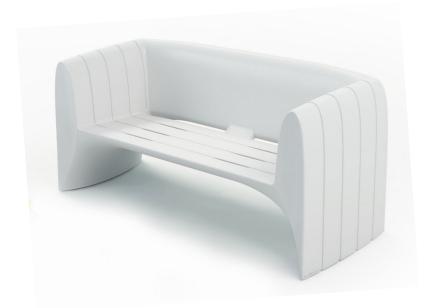

#### Royal double sofa

The sofa is part of the Royal sofa set Collection, a family composed of small table, sofa and chair. With its minimal design the sofa has a large seating which can easily accommodate two people, and if you sit closer it's good enough even for three. Royal double sofa collection is perfect for decorating gazebos, porticos, beaches, winter and summer terraces; it can customize with character and elegance even indoor spaces such as reception, clubs, discos, reception and entrance.